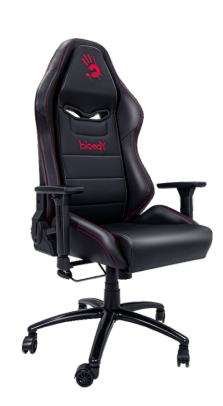

fficient margin of safety and ensure optimal heat transfer, as well as absolute comfort throughout the entire service life.

#### 3D ADJUSTABLE ARMRESTS



Soft leather covers the surface and supports the forearm to relieve wrist pressure and muscle strain which maximum your gaming experience.

#### MAX RECLINE 150°



Our special designed conventional tilt mechanism handles heavy duty, provides you with fully control over the suspension of the chair.

#### SEAT HEIGHT ADJUSTABLE



8cm Adjustable height for multi-tasking convenience.

## TECH SPECS

ARMREST TYPE: 3D ADJUSTABLE ARMREST

SWING MECHANISM: YES HEIGHT ADJUSTMENT: YES

BACKREST TILT ADJUSTMENT: YES

UPHOLSTERY MATERIAL: ECO BREATHABLE LEATHER

WEIGHT RESTRICTIONS: UP TO 600 KGS

COLOR: BLACK

## MODEL

cg-350

4711421961714