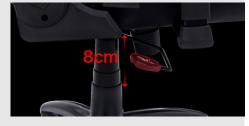

#### SEAT HEIGHT ADJUSTABLE

8cm Adjustable height for multi-tasking convenience.