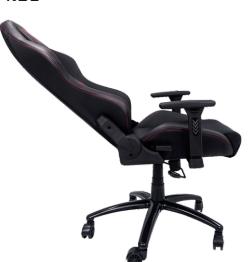

## PROVIDE MAXIMUM COMFORT

#### MAX RECLINE 150°

Our special designed conventional tilt mechanism handles heavy duty, provides you with fully control over the suspension of the chair.