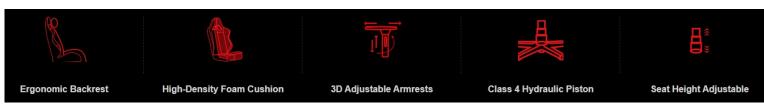

#### 3D ADJUSTABLE ARMRESTS

Soft leather covers the surface and supports the forearm to relieve wrist pressure and muscle strain which maximum your gaming experience.

#### SEAT HEIGHT ADJUSTABLE

8cm Adjustable height for multi-tasking convenience.