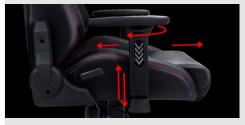

#### 3D ADJUSTABLE ARMRESTS

Soft leather covers the surface and supports the forearm to relieve wrist pressure and muscle strain which maximum your gaming experience.