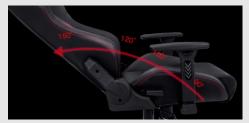

#### MAX RECLINE 150°

Our special designed conventional tilt mechanism handles heavy duty, provides you with fully control over the suspension of the chair.